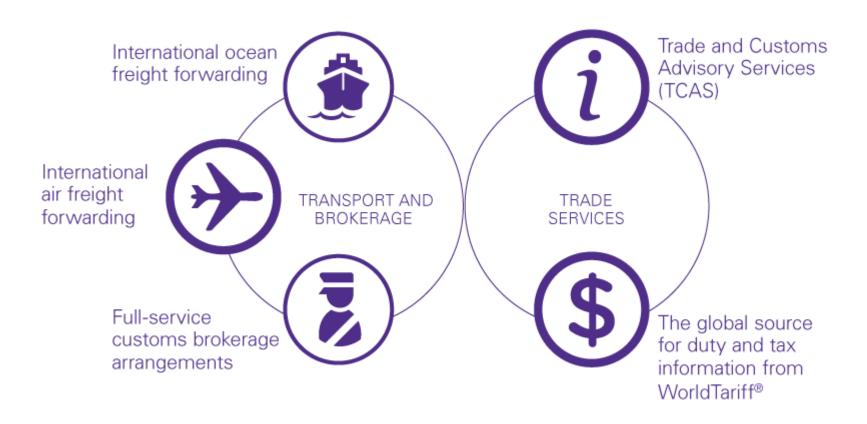

#### FedEx Trade Networks

- Worldwide ocean freight services
- Worldwide air cargo services
- Global Order Logistics
- Customs brokerage
- Trade consulting and management

#### **Overview**

- FedEx Trade Networks is a wholly-owned subsidiary of FedEx Corporation, a \$65.5 billion company with more than 425,000 team members. FedEx provides customers and businesses worldwide with a broad portfolio of transportation, e-commerce and business services.
- FedEx Trade Networks is an international, integrated freight forwarder delivering tailored solutions to guide businesses of all sizes.
- Employs over 5,000 team members with global headquarters located in Memphis, Tennessee and regional headquarters in:

Amsterdam (EMEIA) Hong Kong (APAC)
Miami (LAC) Toronto (CAN)

- Connects 95% of global GDP through company-owned offices and regional service providers.
- Founded in 2000 at FedEx, carrying forward the legacy of predecessor companies with more than 100 years of experience in international trade.