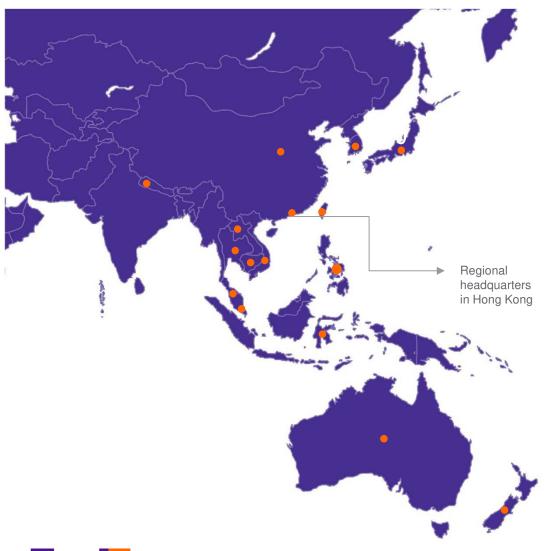

# FedEx Logistics Offices: An Overview

# FedEx Logistics APAC: Office Locations

Australia (3)
Brisbane
Melbourne

Melbourr Sydney

China (19)

Beijing Chengdu Chongqing Dalian Fuzhou

Guangzhou Hangzhou Nanjing

Ningbo Qingdao Shanghai Shenzhen

Tianjin Wuhan Wuxi Xiamen

Suzhou

Zhengzhou Zhongshan Hong Kong Hong Kong

Japan (2) Osaka Tokyo

Malaysia (3) Johor Bahru Kuala Lumpur Penang

Singapore Singapore

Taiwan Taipei

Thailand Bangkok

Vietnam (2) Hanoi

ou Ho Chi Minh City