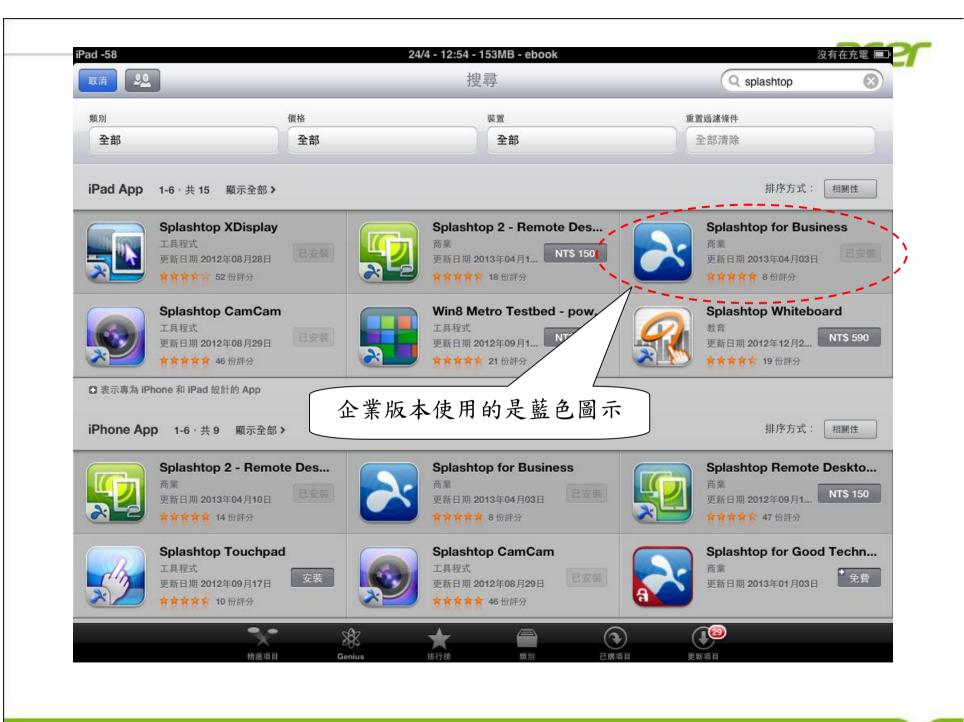

#### 用戶端安裝

- 平板/手機程式的安裝,可透過以下兩種方法:
  - -使用者可透過Splashtop Center網頁介面,輸入帳號 密碼後,下載並安裝用戶端軟體。
  - 透過各平台的軟體Store直接搜尋"Splashtop Enterprise"點選並安裝。

- 在要安裝的平板電腦 上,開啟Splashtop Center 的網頁介面輸入帳號 密碼。
- 點選Docuemnts下的Get APPs,依平台的不同點 選對應的被控端程式,將會自動導向對應 的應用程式頁面。

This document is the intellectual property of Acer Inc, and was created for demonstration purposes only. It may not be modified, organized or re-utilized in any way without the express written permission of the rightful owner