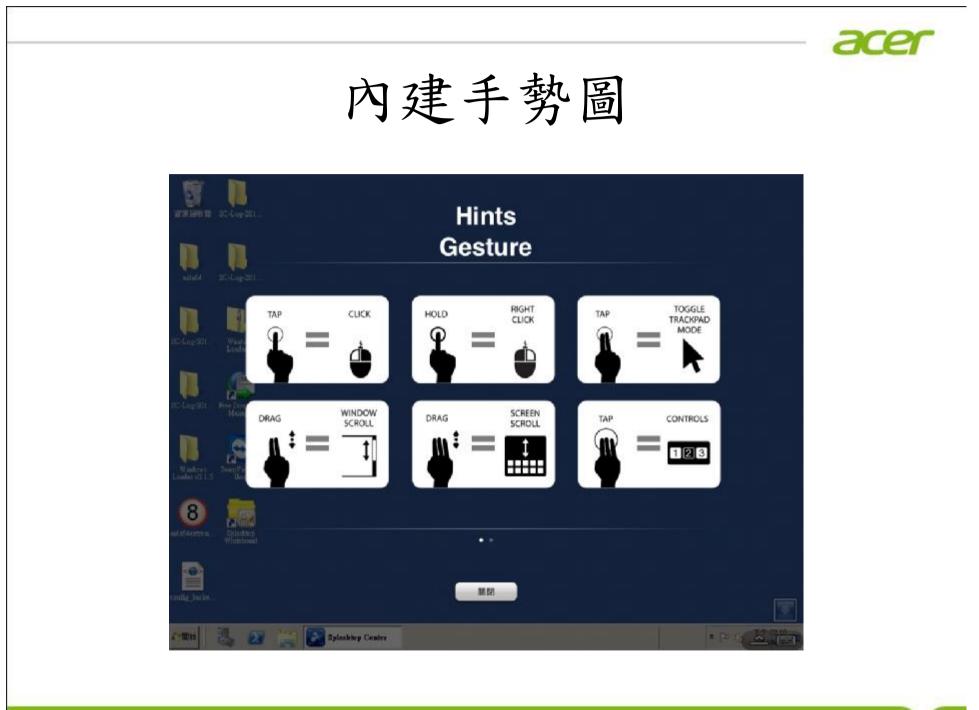

手勢操作

- 內建常用手勢:
  - -點一下=左鍵
  - -按住不放=右鍵
  - 兩指上下推=滑鼠滾輪
  - 兩指張開及縮小=畫面放大及縮小
  - 兩指點一下=觸控及遠端滑鼠模式切換
- 其他內建手勢說明可參考啟動時說明。
- 或參考Youtube影片:

http://youtu.be/bZIsYmEzNdU