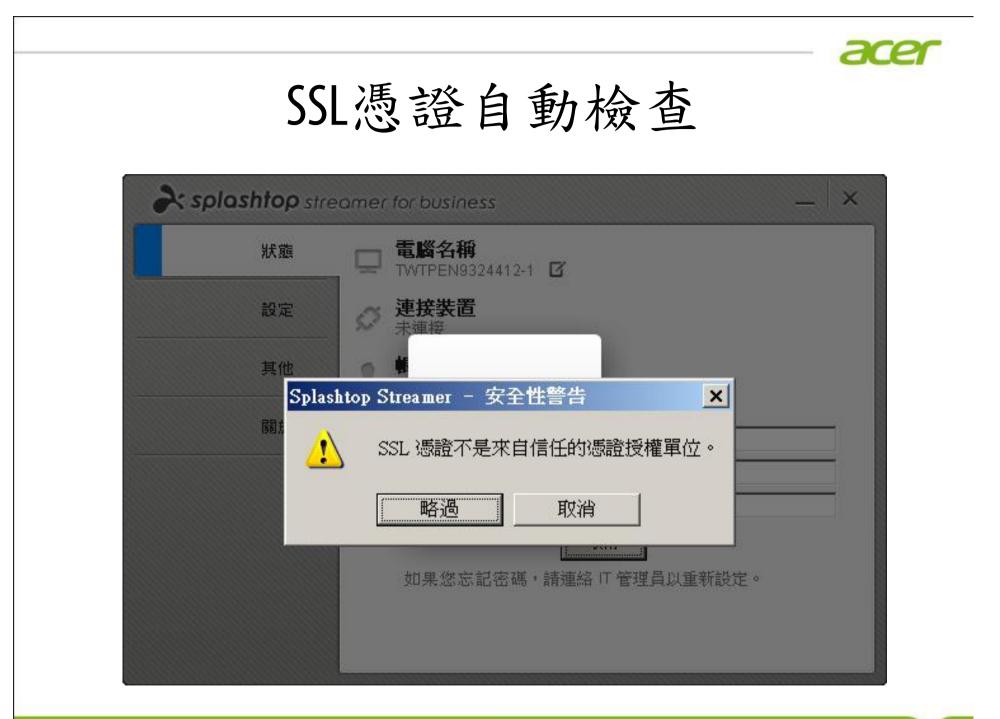

#### 🗾 送出匿名損毀報告、連接狀況和使用統計資料來協助改善本產品。 深入了解。

輸入登入相關資訊

| splashtop stre | amer for business      | 可修改成方便 × 記憶的名字                          |
|----------------|------------------------|-----------------------------------------|
| 狀態             | 口 電腦名稱 TWTPEN9324412-1 |                                         |
| 設定             |                        |                                         |
| 其他             | ◎ 帳戶 ▲                 | 、您的 Splashtop Center 帳戶<br>置可以找到並進入此電腦。 |
| 關於             | Splashtop Center       | teams-api splashtop.com                 |
|                | 電子郵件                   | example@example.com                     |
|                | 密碼                     | 您的密碼                                    |
|                | 如果您忘記密碼,               | 登入<br>清連絡 IT 管理員以重新設定。                  |