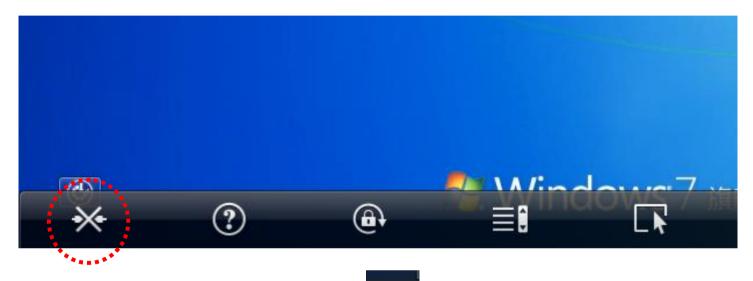

#### 功能選單說明

- 由左至右分別為:
  - 中斷連線鈕
  - 說明
  - 切換畫面旋轉鎖
  - 切換滑鼠模式
  - 雙螢幕顯示選擇
  - 顯示虛擬上下左右鍵
  - 最小化功能選單

中斷連線的方法

 點選右下角的向上箭頭(型),叫出功能選單後
 ,點選選單中最左邊的中斷連線鈕(>>>)即會中 斷連線。