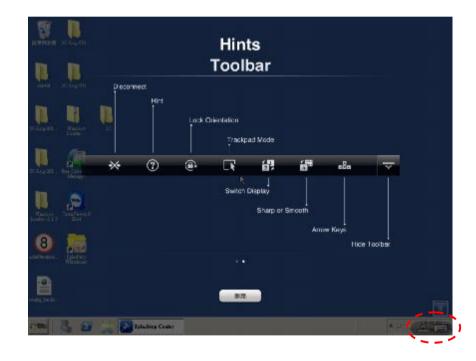

#### 功能選單說明

- 由左至右分別為:
  - 中斷連線鈕
  - 說明
  - 切換畫面旋轉鎖
  - 切換滑鼠模式
  - 雙螢幕顯示選擇
  - 顯示虛擬上下左右鍵
  - 最小化功能選單

中斷連線的方法

 點選右下角的向上箭頭(型),叫出功能選單後
 ,點選選單中最左邊的中斷連線鈕(>>>)即會中 斷連線。